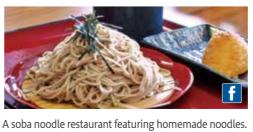

# 14 Noodle Shop Kinmeiji

Kurakake soba is made with local soba flour and is particularly popular. The locally grown rice is also a

7 Magaki Kyoto Style Order-Made Kimonos \*

We craft the mellow Japanese beauty of kimonos for princesses shining with style! A shop offering beautiful Japanese and Western garments.