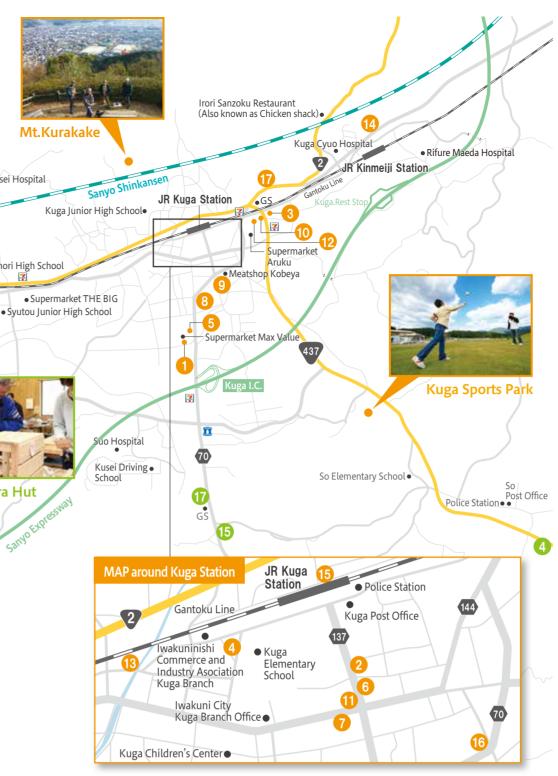

i, Iwakuni-shi Lunch 11:30am~2pm (reservation system), Dinner 5pm~10pm 🛛 🖻 lot 10 cars

**H** 

**W** 





1261, So, Shuto-machi, Iwakuni-shi C Thursday D available

The town florist. Bouquets, arrangements, Buddhist offering flowers, potted plants, presents... A shop that serves up the happiness of flowers. 🔶 5920, Kuga-machi, Iwakuni-shi 👘 🛱 0827-82-2374 available at the back of the shop







favorite.









including Kinoshita Koukaen cultivated plants, gardening items, greenery, and original combo flower pots.

🕈 661, Sasukawa, Shuto-machi, Iwakuni-shi C Wednesday P available



Relax and enjoy handmade flavor in a log house with

7253-1, So, Shuto-machi, Iwakuni-shi 20827-85-0685 I0am~6pm (Thu-5pm) □ lot 10 cars G Monday and Tuesday (other shops on 1st & 3rd Mon, Every Tues)





# 6 Nakashima Florist



0

3

[**₩**¶]

10 Boulangerie Nishikawa

🕇 1028-27, Kuga-machi, Iwakuni-shi ☎ 0827-82-7005 Oam~6pm C Sunday P available

# 14 Noodle Shop Kinmeiji

Kurakake soba is made with local soba flour and is particularly popular. The locally grown rice is also a



7 Magaki Kyoto Style Order-Made Kimonos \*

We craft the mellow Japanese beauty of kimonos for princesses shining with style! A shop offering beautiful Japanese and Western garments.

✤ 5937, Kuga-machi, Iwakuni-shi ☎ 0827-82-2016 O 9am∼7pm Sunday and holiday available

# 11 Kikuya Sweets shop



Japanese and Western sweets all at the same shop. Perfect for Kuga souvenir shopping.

🕇 5924-2, Eki-dori, Kuga-machi, Iwakuni-shi ☎ 0827-82-4391 **0** 9am~7:30pm 🖸 Sunday 🛛 🖸 available

# 15 Kuga Chijimi no Kai 🏾 🎵